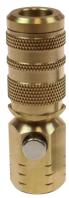

## **CO**BLO™ Coupler Blow Gun

Our newest product, the Coilhose CoBlo™ is a combination quick coupling and blow gun in one! This convenient unit is perfect for metalworking or woodworking operations, which often produce shavings or sawdust making it difficult to view the work surface. A quick burst or two from the CoBlo™ allows the operator to get back to work quickly and easily without having to disconnect the tool, connect a dedicated blow gun and then reconnect the tool.

The CoBlo™ can be used with an air tool connected or disconnected and is currently available in our most popular 1/4" Industrial, Automotive, Megaflow® and ARO Interchanges.

- · High quality six ball coupler with built-in blow gun, always ready to use
- Easy push button trigger
- · Works with tool connected or disconnected
- Maximum working pressure: 120 psi
- Patent pending
- OSHA compliant