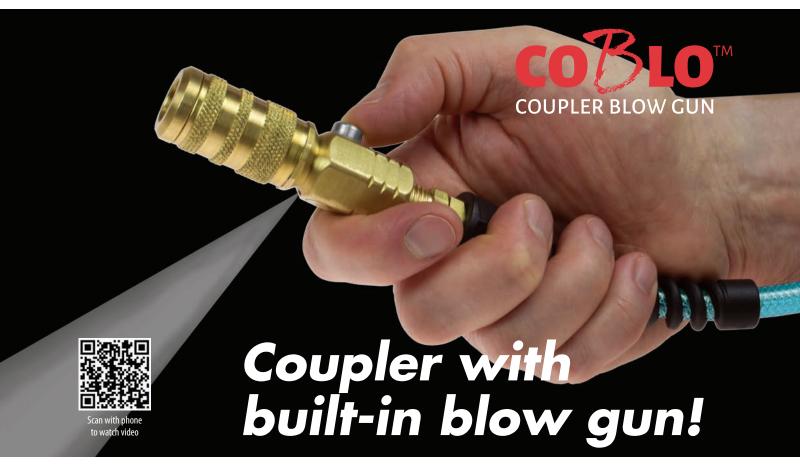

## **CO**BLO™ Coupler Blow Gun

Our newest product, the Coilhose CoBlo™ is a combination quick coupling and blow gun in one! This convenient unit is perfect for metalworking or woodworking operations, which often produce shavings or sawdust making it difficult to view the work surface. A quick burst or two from the CoBlo™ allows the operator to get back to work quickly and easily without having to disconnect the tool, connect a dedicated blow gun and then reconnect the tool.

The CoBlo™ can be used with an air tool connected or disconnected and is currently available in our most popular 1/4" Industrial, Automotive, Megaflow® and ARO Interchanges.

- · High quality six ball coupler with built-in blow gun, always ready to use
- Easy push button trigger
- · Works with tool connected or disconnected
- Maximum working pressure: 120 psi
- Patent pending
- OSHA compliant