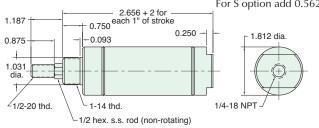

Options: M, V, N, S Maximum Stroke: 20"

**Bumpers are standard** 

For M option add 0.125 For S option add 0.562

Nut included, but not shown on drawing

**Standard Stroke Lengths:** 1/2", 1", 1-1/2", 2", 3", 4" Mount: Stud Type: Rotating Rod Spring Compressed: 24 lbs. Spring At Rest: 11 lbs.

Maximum Stroke: 20"

**Bumpers are standard** 

For M option add 0.1255 For S option add 0.562

Nut included, but not shown on drawing

**Mount:** Universal **Standard Stroke Lengths:** 1/2", 1", 1-1/2", 2", 3", 4" Type: Non-Rotating Rod Spring Compressed: 24 lbs. Spring At Rest: 11 lbs.