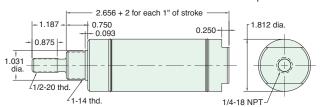

## 1 3/4" BORE STAINLESS STEEL CYLINDER

Single Acting

Single Acting

**Standard Stroke Lengths:** 1/2", 1", 1-1/2", 2", 3", 4" Mount: Stud Type: Non-Rotating Rod Spring Compressed: 24 lbs. Spring At Rest: 11 lbs.

Options: M, V, N, S Maximum Stroke: 20"

**Bumpers are standard** 

For M option add 0.125 For S option add 0.562

Nut included, but not shown on drawing

**Standard Stroke Lengths:** 1/2", 1", 1-1/2", 2", 3", 4" Mount: Stud Type: Rotating Rod Spring Compressed: 24 lbs. Spring At Rest: 11 lbs.