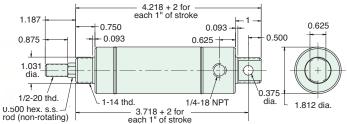

Maximum Stroke: 20"

**Bumpers are standard** 

For M option add 0.1255 For S option add 0.562

Nut included, but not shown on drawing

**Mount:** Universal **Standard Stroke Lengths:** 1/2", 1", 1-1/2", 2", 3", 4" Type: Non-Rotating Rod Spring Compressed: 24 lbs. Spring At Rest: 11 lbs.

Bumpers are standard. For M option add 0.125 Options: M, V, N, P6

Single Acting

Single Acting

Furnished without nut(s). See Chart on Page 55.

**Standard Stroke Lengths:** 1/2", 1", 1-1/2", 2", 3", 4" **Mount:** Universal Spring Compressed: 24 lbs. Spring At Rest: 11 lbs. Type: Rotating Rod