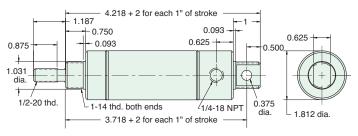

## 1 3/4" BORE STAINLESS STEEL CYLINDER

Single Acting

Single Acting

**Standard Stroke Lengths:** 1/2", 1", 1-1/2", 2", 3", 4" Mount: Stud Type: Non-Rotating Rod Spring Compressed: 24 lbs. Spring At Rest: 11 lbs.

Options: M, V, N, S Maximum Stroke: 20"

**Bumpers are standard** 

For M option add 0.125 For S option add 0.562

Nut included, but not shown on drawing

**Standard Stroke Lengths:** 1/2", 1", 1-1/2", 2", 3", 4" Mount: Stud Type: Rotating Rod Spring Compressed: 24 lbs. Spring At Rest: 11 lbs.