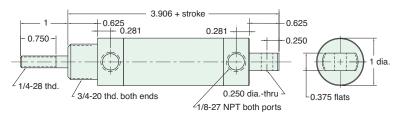

## 7/8" BORE BRASS HEAVY DUTY CYLINDER

Consult factory for hydraulic applications

Note: Maximum recommended hydraulic working pressure for heavy duty cylinders is 1,000 psig.

**Mount:** Universal **Available Stroke Lengths:** 1", 2", 3", 5", 7", 9"

Type: Double Acting

**To order:** Add stroke length to the end of the part number

Add -N to the end of the part number for a non-threaded rod

Nut included, but not shown on drawing

Mount: Universal Available Stroke Lengths: 1", 2", 3", 5", 7", 9"