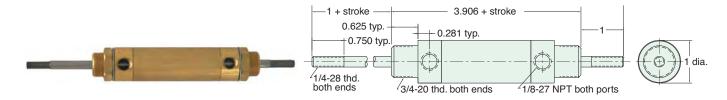

## 7/8" BORE BRASS HEAVY DUTY CYLINDER

Consult factory for hydraulic applications

Note: Maximum recommended hydraulic working pressure for heavy duty cylinders is 1,000 psig.

**Mount:** Universal **Available Stroke Lengths:** 1", 2", 3", 5", 7", 9"

Type: Double Acting Double Rod

**To order:** Add stroke length to the end of the part number

Add -N to the end of the part number for a non-threaded rod

Nut included, but not shown on drawing